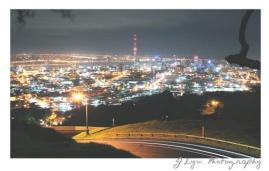

## DAY o6 (14 DEC): NAPIER - AUCKLAND

From Napier we will head back to **Auckland**. On the way,we will stop at Taopo. One of the scenic views at Taupo is the **Huka Falls**. You can experience a leisure boat ride or a high speed boat the Hukafalls Jet at the falls. A fee is charge for this ride (optional). We will also stop at the **Honey Farm**, you can purchase Manukau Honey which is famous in New Zealand. The journey from Taupo to Auckland will take approximately 6 hours. We will check in at **Tudor Court Motor Lodge New Market**, **Auckland** take 2 hours rest before we **experience Auckland night view**.