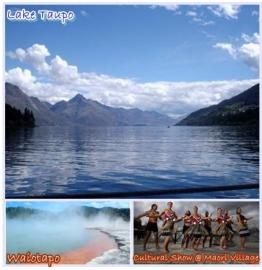

DAY 04 (12 DEC): ROTORUA – WAIOTAPO - TAOPO Breakfast, then check out. After visiting the Maori Village- Whakarewarewa we will stop at Taupo, famous for its scenic view like the beautiful great Lake Taupo. On the way, we will stop at Waiotapo, a place where we can watch geyser, hot spring and many more. We will check in at Anchorage Resort Motel for the night.