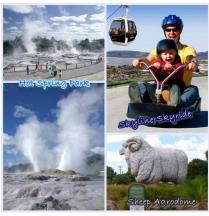

## DAY 03 (11 DEC): AUCKLAND - ROTORUA

Breakfast, then check out. After that we will drive further up to **Rotorua**, a town famous for its Thermal Spring the strong smell of sulphur from the underground. We will stop at **Cambridge** town for a short break; the whole journey to **Rotorua** takes at least 5 hours. On the way, we will visit farm show at **Agrodome** (sheep show and sheering of sheep). Next visit is the **Skyline Skyrides**. You can also experience the luge ride (like mini motorcycle ride), the kids will love this. **A fee will charge for this ride**. On the way to the motel, we will visit **Hot Spring Park** which is located at the centre of the down. We will check in at **Alpin Motel** and take a full rest for the night.